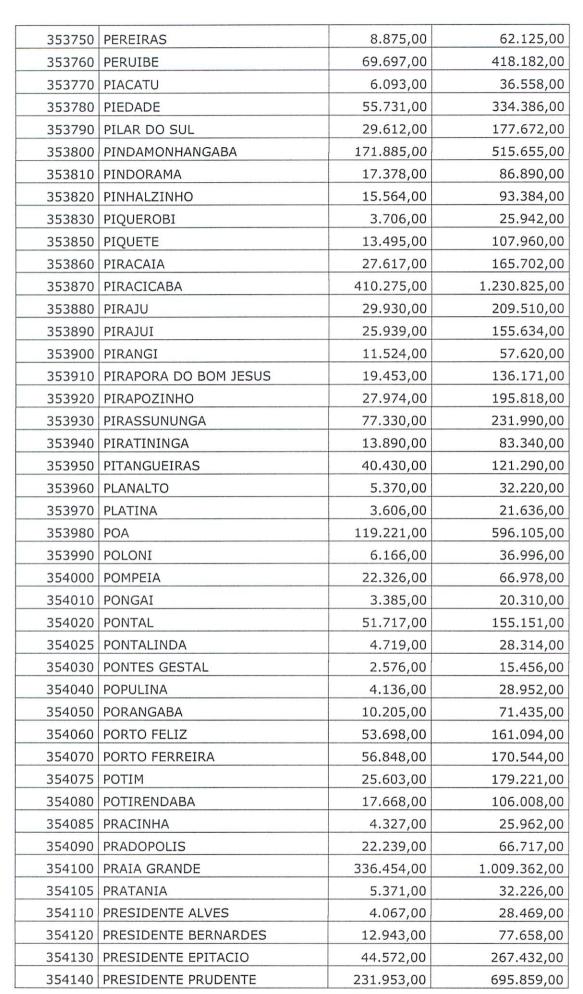

| 353360 | NUPORANGA          | 7.522,00   | 45.132,00    |
|--------|--------------------|------------|--------------|
| 353370 | OCAUCU             | 4.294,00   | 25.764,00    |
| 353380 | OLEO               | 2.447,00   | 14.682,00    |
| 353390 | OLIMPIA            | 55.477,00  | 166.431,00   |
| 353400 | ONDA VERDE         | 4.462,00   | 26.772,00    |
| 353410 | ORIENTE            | 6.569,00   | 45.983,00    |
| 353420 | ORINDIUVA          | 7.318,00   | 36.590,00    |
| 353430 | ORLANDIA           | 44.682,00  | 134.046,00   |
| 353440 | OSASCO             | 701.428,00 | 2.104.284,00 |
| 353450 | OSCAR BRESSANE     | 2.603,00   | 18.221,00    |
| 353460 | OSVALDO CRUZ       | 33.118,00  | 165.590,00   |
| 353470 | OURINHOS           | 115.139,00 | 345.417,00   |
| 353475 | OUROESTE           | 10.712,00  | 53.560,00    |
| 353480 | OURO VERDE         | 8.676,00   | 69.408,00    |
| 353490 | PACAEMBU           | 14.326,00  | 85.956,00    |
| 353500 | PALESTINA          | 13.285,00  | 66.425,00    |
| 353510 | PALMARES PAULISTA  | 13.691,00  | 82.146,00    |
| 353520 | PALMEIRA D'OESTE   | 9.173,00   | 64.211,00    |
| 353530 | PALMITAL           | 22.322,00  | 133.932,00   |
| 353540 | PANORAMA           | 15.944,00  | 127.552,00   |
| 353550 |                    | 46.180,00  | 277.080,00   |
| 353560 |                    | 18.302,00  | 128.114,00   |
|        | PARAISO            | 6.536,00   | 19.608,00    |
| 353580 |                    | 20.588,00  | 123.528,00   |
| 353590 | PARANAPUA          | 4.112,00   | 24.672,00    |
| 353600 | PARAPUA            | 10.934,00  | 65.604,00    |
| 353610 | PARDINHO           | 6.579,00   | 19.737,00    |
|        | PARIQUERA-ACU      | 19.797,00  | 138.579,00   |
| 353625 | PARISI             | 2.177,00   | 15.239,00    |
| 353630 |                    | 14.941,00  | 89.646,00    |
| 353640 |                    | 7.540,00   | 52.780,00    |
| 353650 | PAULINIA           | 114.508,00 | 343.524,00   |
| 353657 | PAULISTANIA        | 1.835,00   | 12.845,00    |
| 353660 | PAULO DE FARIA     | 8.973,00   | 62.811,00    |
|        | PEDERNEIRAS        | 47.523,00  | 237.615,00   |
| 353680 |                    | 6.127,00   | 49.016,00    |
|        | PEDRANOPOLIS       | 2.468,00   | 14.808,00    |
| 353700 | PEDREGULHO         | 16.876,00  | 101.256,00   |
|        | PEDREIRA           | 48.992,00  | 146.976,00   |
|        | PEDRINHAS PAULISTA | 3.109,00   | 18.654,00    |
| 353720 | PEDRO DE TOLEDO    | 11.507,00  | 92.056,00    |
|        | PENAPOLIS          | 64.098,00  | 320.490,00   |
| 353740 | PEREIRA BARRETO    | 25.685,00  | 154.110,00   |

| 354530 | SALTO DE PIRAPORA          | 46.285,00  | 277.710,00   |
|--------|----------------------------|------------|--------------|
| 354540 | SALTO GRANDE               | 9.396,00   | 56.376,00    |
| 354550 | SANDOVALINA                | 4.405,00   | 26.430,00    |
| 354560 | SANTA ADELIA               | 15.639,00  | 93.834,00    |
| 354570 | SANTA ALBERTINA            | 6.036,00   | 18.108,00    |
| 354580 | SANTA BARBARA D'OESTE      | 195.278,00 | 585.834,00   |
| 354600 | SANTA BRANCA               | 14.925,00  | 104.475,00   |
| 354610 | SANTA CLARA D'OESTE        | 2.111,00   | 12.666,00    |
| 354620 | SANTA CRUZ DA CONCEICAO    | 4.584,00   | 22.920,00    |
| 354625 | SANTA CRUZ DA ESPERANCA    | 2.166,00   | 12.996,00    |
| 354630 | SANTA CRUZ DAS PALMEIRAS   | 35.102,00  | 105.306,00   |
| 354640 | SANTA CRUZ DO RIO PARDO    | 48.207,00  | 144.621,00   |
| 354650 | SANTA ERNESTINA            | 5.577,00   | 39.039,00    |
| 354660 | SANTA FE DO SUL            | 32.796,00  | 98.388,00    |
| 354670 | SANTA GERTRUDES            | 27.850,00  | 83.550,00    |
| 354680 | SANTA ISABEL               | 58.529,00  | 351.174,00   |
| 354690 | SANTA LUCIA                | 8.889,00   | 53.334,00    |
| 354700 | SANTA MARIA DA SERRA       | 6.298,00   | 37.788,00    |
| 354710 | SANTA MERCEDES             | 2.947,00   | 20.629,00    |
| 354720 | SANTANA DA PONTE PENSA     | 1.448,00   | 8.688,00     |
| 354730 | SANTANA DE PARNAIBA        | 145.073,00 | 435.219,00   |
| 354740 | SANTA RITA D'OESTE         | 2.476,00   | 14.856,00    |
| 354750 | SANTA RITA DO PASSA QUATRO | 27.641,00  | 82.923,00    |
| 354760 | SANTA ROSA DE VITERBO      | 26.960,00  | 80.880,00    |
| 354765 | SANTA SALETE               | 1.558,00   | 9.348,00     |
| 354770 | SANTO ANASTACIO            | 20.855,00  | 125.130,00   |
| 354780 | SANTO ANDRE                | 723.889,00 | 2.171.667,00 |
| 354790 | SANTO ANTONIO DA ALEGRIA   | 7.024,00   | 49.168,00    |
| 354800 | SANTO ANTONIO DE POSSE     | 23.742,00  | 118.710,00   |
| 354805 | SANTO ANTONIO DO ARACANGUA | 8.541,00   | 51.246,00    |
| 354810 | SANTO ANTONIO DO JARDIM    | 5.926,00   | 17.778,00    |
| 354820 | SANTO ANTONIO DO PINHAL    | 6.843,00   | 47.901,00    |
| 354830 | SANTO EXPEDITO             | 3.159,00   | 22.113,00    |
| 354840 | SANTOPOLIS DO AGUAPEI      | 4.856,00   | 38.848,00    |
| 354850 | SANTOS                     | 433.991,00 | 1.301.973,00 |
| 354860 | SAO BENTO DO SAPUCAI       | 10.907,00  | 65.442,00    |
| 354870 | SAO BERNARDO DO CAMPO      | 849.874,00 | 2.549.622,00 |
| 354880 | SAO CAETANO DO SUL         | 162.763,00 | 488.289,00   |
| 354890 | SAO CARLOS                 | 256.915,00 | 770.745,00   |
| 354900 | SAO FRANCISCO              | 2.813,00   | 19.691,00    |
| 354910 | SAO JOAO DA BOA VISTA      | 92.315,00  | 276.945,00   |
| 354920 | SAO JOAO DAS DUAS PONTES   | 2.555,00   | 12.775,00    |
| 354925 | SAO JOAO DE IRACEMA        | 1.942,00   | 11.652,00    |
|        |                            |            |              |