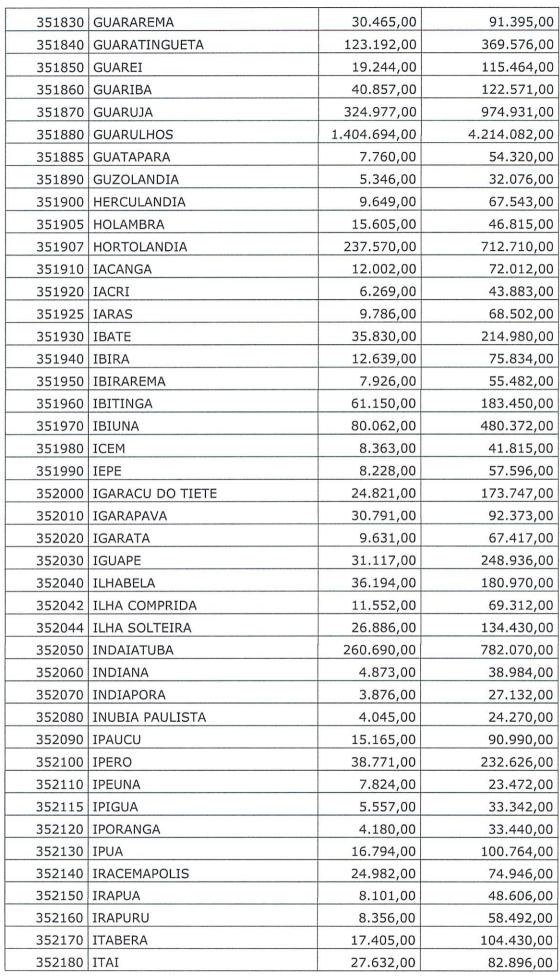

Artigo 3º - Esta Resolução entra em vigor na data de sua publicação.

| Cód IBGE | Município              | População  | 1º Quadrimenstre -<br>FIXO |
|----------|------------------------|------------|----------------------------|
| 350010   | ADAMANTINA             | 35.153,00  | 210.918,00                 |
| 350020   | ADOLFO                 | 3.545,00   | 21.270,00                  |
| 350030   | AGUAI                  | 36.981,00  | 221.886,00                 |
| 350040   | AGUAS DA PRATA         | 8.262,00   | 49.572,00                  |
| 350050   | AGUAS DE LINDOIA       | 18.908,00  | 56.724,00                  |
| 350055   | AGUAS DE SANTA BARBARA | 6.142,00   | 36.852,00                  |
| 350060   | AGUAS DE SAO PEDRO     | 3.588,00   | 10.764,00                  |
| 350070   | AGUDOS                 | 37.582,00  | 112.746,00                 |
| 350075   | ALAMBARI               | 6.231,00   | 37.386,00                  |
| 350080   | ALFREDO MARCONDES      | 4.201,00   | 29.407,00                  |
| 350090   | ALTAIR                 | 4.211,00   | 12.633,00                  |
| 350100   | ALTINOPOLIS            | 16.221,00  | 113.547,00                 |
| 350110   | ALTO ALEGRE            | 4.078,00   | 24.468,00                  |
| 350115   | ALUMINIO               | 18.903,00  | 56.709,00                  |
| 350120   | ALVARES FLORENCE       | 3.616,00   | 21.696,00                  |
| 350130   | ALVARES MACHADO        | 25.078,00  | 200.624,00                 |
| 350140   | ALVARO DE CARVALHO     | 5.320,00   | 42.560,00                  |
| 350150   | ALVINLANDIA            | 3.251,00   | 22.757,00                  |
| 350160   | AMERICANA              | 244.370,00 | 733.110,00                 |
| 350170   | AMERICO BRASILIENSE    | 41.545,00  | 124.635,00                 |
| 350180   | AMERICO DE CAMPOS      | 5.993,00   | 47.944,00                  |
| 350190   | AMPARO                 | 73.145,00  | 219.435,00                 |
| 350200   | ANALANDIA              | 5.115,00   | 15.345,00                  |
| 350210   | ANDRADINA              | 57.245,00  | 286.225,00                 |
| 350220   | ANGATUBA               | 25.724,00  | 154.344,00                 |
| 350230   | ANHEMBI                | 6.911,00   | 55.288,00                  |
| 350240   | ANHUMAS                | 4.172,00   | 25.032,00                  |
| 350250   | APARECIDA              | 36.211,00  | 108.633,00                 |
| 350260   | APARECIDA D'OESTE      | 4.122,00   | 32.976,00                  |
| 350270   | APIAI                  | 24.081,00  | 192.648,00                 |
| 350275   | ARACARIGUAMA           | 23.343,00  | 70.029,00                  |
| 350280   | ARACATUBA              | 199.210,00 | 597.630,00                 |
| 350290   | ARACOIABA DA SERRA     | 35.389,00  | 176.945,00                 |
| 350300   | ARAMINA                | 5.689,00   | 39.823,00                  |
| 350310   | ARANDU                 | 6.373,00   | 44.611,00                  |